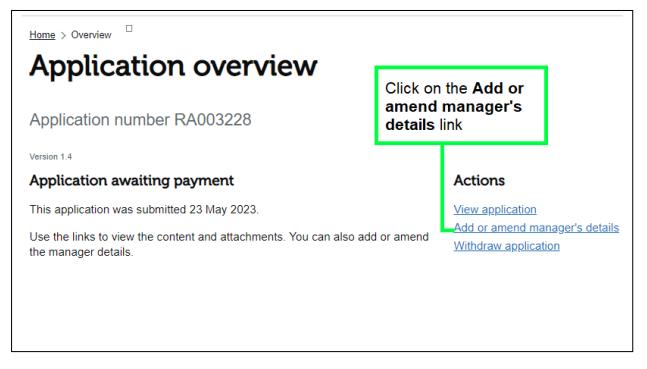

### Application overview

Application number RA003228

Version 1.4

#### Application awaiting payment

This application was submitted 23 May 2023.

Use the links to view the content and attachments. You can also add or amend the manager details.

Save and submit manager's details

#### **Actions**

View application
Add or amend manager's details
Withdraw application