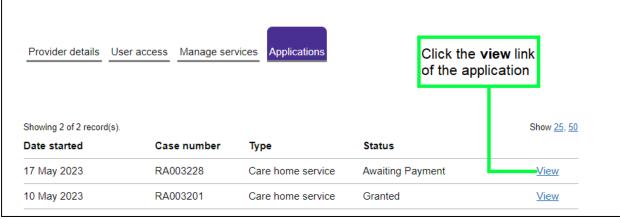

### Application overview

Application number RA003228

Version 1.4

#### Application awaiting payment

This application was submitted 23 May 2023.

Use the links to view the content and attachments. You can also add or amend the manager details.

Save and submit manager's details

#### **Actions**

View application
Add or amend manager's details
Withdraw application