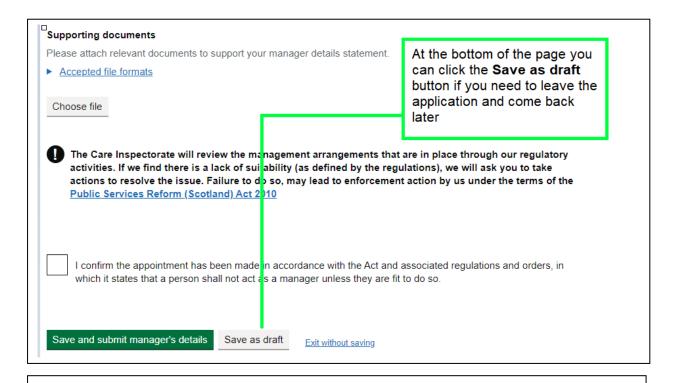

Awaiting confirmation

Once all the required information has been entered, tick to confirm you have read the declaration and click the Save and submit manager's details button

th the Act and associated regulations and orders, in ess they are fit to do so.

I confirm the appointment has been made in accordance with the Act and associated regulations and orders, in which it states that a person shall not act as a manager unless they are fit to do so.

Save and submit manager's details

Save as draft

Exit without saving

Home > Overview