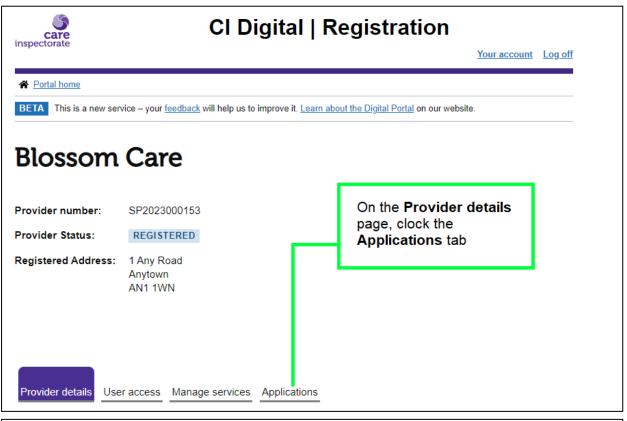

## **Digital Portal – Add and amend managers details**

**Publication date: 07 November 2023** 

**Publication code: IT-0623-022** 

Home > Overview > Edit Details of the manager Appointment of a manager Application number RA003228 Select the Yes option if you are Version 1.4 ready to provide the proposed Applicant details manager's details Applicant name: Proposed service name: Blossom Nursing Homr Manager details Are you ready to provide the proposed manager's details? Yes Νo

Home > Overview > Edit

Details of the manager

# Appointment of a manager

Application number RA003228

Version 1.4

Applicant details

Applicant name:

Proposed service name: Blossom Nursing Homr

Manager details

Are you ready to provide the proposed manager's details?

Yes

No

This section should be

completed by the

their own fitness

provider, a manager should not be declaring

| Applicant details  Applicant name:                                                                 |               | If the position is to be shared select <b>Yes</b> .  You will need to provide the details of both proposed managers |                         |            |
|----------------------------------------------------------------------------------------------------|---------------|---------------------------------------------------------------------------------------------------------------------|-------------------------|------------|
| Proposed service name:  Manager details                                                            | details of    |                                                                                                                     |                         |            |
| Are you ready to provide the proposed                                                              | manager's det | ails?                                                                                                               |                         |            |
| Yes No                                                                                             |               |                                                                                                                     |                         |            |
| Will this be a shared position?                                                                    |               |                                                                                                                     |                         |            |
| Yes No                                                                                             |               |                                                                                                                     |                         |            |
| Manager 1                                                                                          |               |                                                                                                                     |                         |            |
| lanager's first name                                                                               |               | You can now provide all the details requested in the form, uploading any supporting documents if required           |                         |            |
| Manager's surname                                                                                  |               |                                                                                                                     |                         |            |
| Email address                                                                                      |               |                                                                                                                     |                         |            |
| Manager checks                                                                                     |               |                                                                                                                     |                         |            |
| Have relevant identity checks been completed for guide, Safer Recruitment Through Better Recruitre |               | nager in a                                                                                                          | accordance with the goo | d practice |